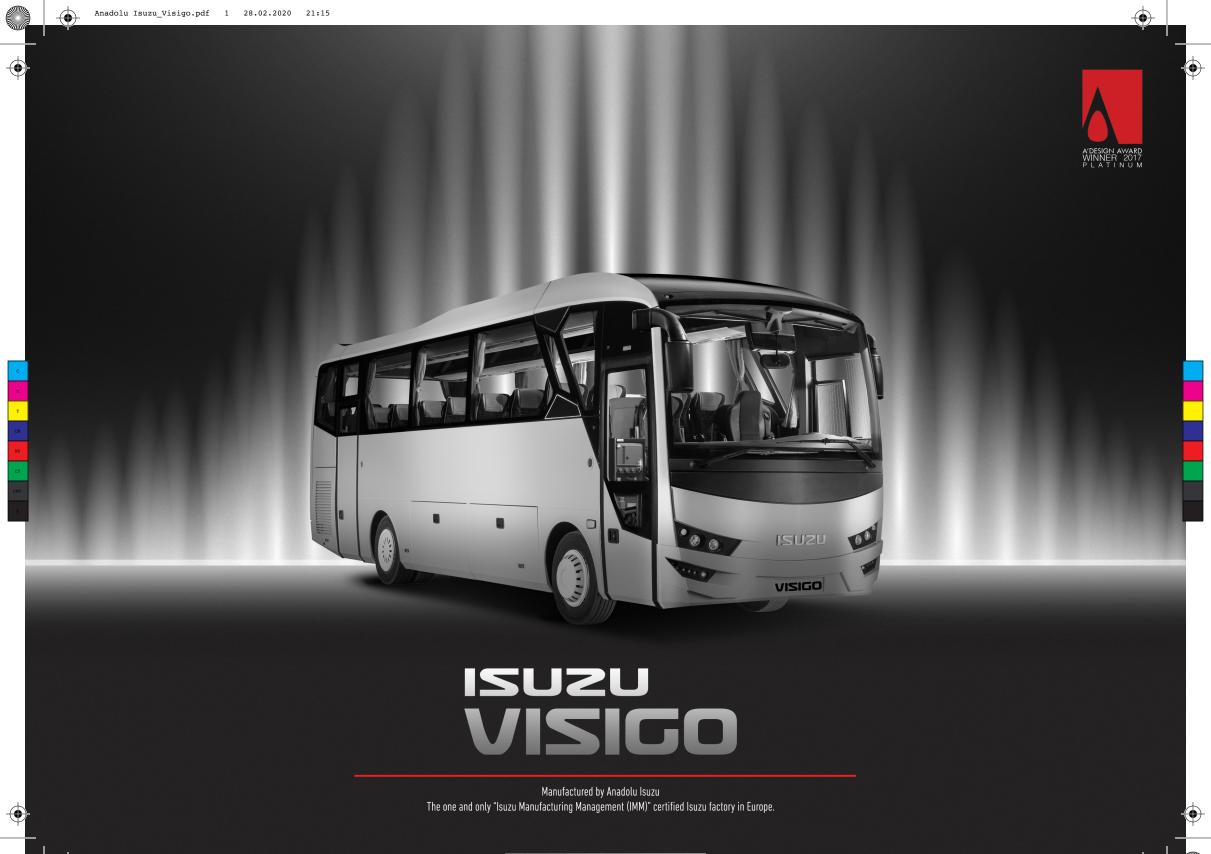

**(** 







## **ISUZU** VISIGO / VISIGO HYPER

## TECHNICAL SPECIFICATIONS

| TECHNICAL OF ECH ICATIONS  |                                                            |                              |  |
|----------------------------|------------------------------------------------------------|------------------------------|--|
| Dimensions (mm)            | VISIGO                                                     | VISIGO HYPER                 |  |
| Maximum Length             | 9560                                                       | 9660                         |  |
| Maximum Width              | 2454                                                       |                              |  |
| Maximum Height             | 3368 (Inc. A/C)