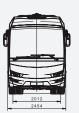

## TECHNICAL SPECIFICATIONS

| TECHNICAL OF ECH ICATIONS  |                                                            |                              |  |
|----------------------------|------------------------------------------------------------|------------------------------|--|
| Dimensions (mm)            | VISIGO                                                     | VISIGO HYPER                 |  |
| Maximum Length             | 9560                                                       | 9660                         |  |
| Maximum Width              | 2454                                                       |                              |  |
| Maximum Height             | 3368 (Inc. A/C)                                            |                              |  |
| Wheelbase                  | 4660                                                       |                              |  |
| Front Overhang             | 1890                                                       |                              |  |
| Rear Overhang              | 3010                                                       |                              |  |
| Weights (kg)               |                                                            |                              |  |
| Gross Vehicle Weight       | 12700                                                      | 13500                        |  |
| Engine                     |                                                            | <u> </u>                     |  |
| Model                      | CUMMINS B6.7E6D250B                                        | CUMMINS B6,7E6D320           |  |
| Type                       | Commonrail Turbo Diesel Intercooler                        |                              |  |
| Number of Cylinders        | 6                                                          | 6                            |  |
| Displacement (cc)          | 6700                                                       | 6700                         |  |
| Maximum Power (kw(PS)/rpm) | 187 (250) / 2100                                           | 239 kW (320) / 2300          |  |
| Maximum Torque (Nm/rpm)    | 1000 / 1000                                                | 1200/1100                    |  |
| Emission Standard          | Euro VI OBD-D                                              | Euro VI OBD-D                |  |
| Transmission               |                                                            | <u> </u>                     |  |
| Model                      | ZF 6AS1010 BO                                              | ZF ECOLIFE 6AP1200           |  |
| Туре                       | Semi-Automatic                                             | Full Automatic, Overdrive    |  |
| Number of Gears            | 6 Forward, 1 Rear; Overdrive                               | 6 Forward, 1 Rear; Overdrive |  |
| Steering System            | Hydraulic                                                  |                              |  |
| Tyres                      |                                                            | ·                            |  |
| Tyre Sizes                 | 265/70 R19,5                                               |                              |  |
| Suspension                 |                                                            |                              |  |
| Front                      | Independent Air Suspension - 2 Bellows - 2 Shock Absorbers |                              |  |
| Rear                       | Air Suspension - 4 Bellows - 4 Shock Absorbers             |                              |  |
| Brake System               |                                                            |                              |  |
| Front / Rear               | Disc / Disc                                                |                              |  |