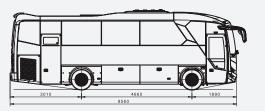

## TECHNICAL SPECIFICATIONS

| TECHNICAL OF ECH ICATIONS  |                                                            |                              |  |
|----------------------------|------------------------------------------------------------|------------------------------|--|
| Dimensions (mm)            | VISIGO                                                     | VISIGO HYPER                 |  |
| Maximum Length             | 9560                                                       | 9660                         |  |
| Maximum Width              | 2454                                                       |                              |  |
| Maximum Height             | 3368 (Inc. A/C)                                            |                              |  |
| Wheelbase                  | 4660                                                       |                              |  |
| Front Overhang             | 1890                                                       |                              |  |
| Rear Overhang              | 3010                                                       |                              |  |
| Weights (kg)               |                                                            |                              |  |
| Gross Vehicle Weight       | 12700                                                      | 13500                        |  |
| Engine                     |                                                            | <u> </u>                     |  |
| Model                      | CUMMINS B6.7E6D250B                                        | CUMMINS B6,7E6D320           |  |
| Type                       | Commonrail Turbo Diesel Intercooler                        |                              |  |
| Number of Cylinders        | 6                                                          | 6                            |  |
| Displacement (cc)          | 6700                                                       | 6700                         |  |
| Maximum Power (kw(PS)/rpm) | 187 (250) / 2100                                           | 239 kW (320) / 2300          |  |
| Maximum Torque (Nm/rpm)    | 1000 / 1000                                                | 1200/1100                    |  |
| Emission Standard          | Euro VI OBD-D                                              | Euro VI OBD-D                |  |
| Transmission               |                                                            | <u> </u>                     |  |
| Model                      | ZF 6AS1010 BO                                              | ZF ECOLIFE 6AP1200           |  |
| Туре                       | Semi-Automatic                                             | Full Automatic, Overdrive    |  |
| Number of Gears            | 6 Forward, 1 Rear; Overdrive                               | 6 Forward, 1 Rear; Overdrive |  |
| Steering System            | Hydraulic                                                  |                              |  |
| Tyres                      |                                                            | ·                            |  |
| Tyre Sizes                 | 265/70 R19,5                                               |                              |  |
| Suspension                 |                                                            |                              |  |
| Front                      | Independent Air Suspension - 2 Bellows - 2 Shock Absorbers |                              |  |
| Rear                       | Air Suspension - 4 Bellows - 4 Shock Absorbers             |                              |  |
| Brake System               |                                                            |                              |  |
| Front / Rear               | Disc / Disc                                                |                              |  |