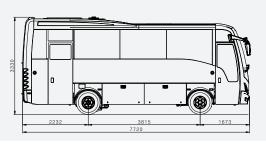

### TECHNICAL CDECIEICATIONIC

| TECHNICAL SPECIFICATIONS  Dimensions (mm) |                                                                                                                                                              |   |
|-------------------------------------------|--------------------------------------------------------------------------------------------------------------------------------------------------------------|---|
| Maximum Length                            | 7720                                                                                                                                                         |   |
| Maximum Width                             | 2320                                                                                                                                                         |   |
| Maximum Height                            | 3330                                                                                                                                                         |   |
| Wheelbase                                 | 3815                                                                                                                                                         |   |
| Front Overhang                            | 1673                                                                                                                                                         |   |
| Rear Overhang                             | 2232                                                                                                                                                         |   |
| Weights (kg) Gross Vehicle Weight         | 10400                                                                                                                                                        | - |
| Engine                                    | 10400                                                                                                                                                        | _ |
| Model                                     | ISUZU 4HK1E6D                                                                                                                                                |   |
| Type                                      | Commonrail Turbo Diesel Intercooler                                                                                                                          |   |
| Number of Cylinders                       | 4                                                                                                                                                            |   |
| Engine Volume                             | 5193                                                                                                                                                         |   |
| Maximum Power (PS/rpm)                    | 190/2600                                                                                                                                                     |   |
| Maximum Torque (Nm/rpm)                   | 510 /1600-2600                                                                                                                                               |   |
| Exhaust Emission Class                    | Euro VI OBD-D                                                                                                                                                |   |
| Transmission                              |                                                                                                                                                              | - |
| Model                                     | ISUZU MZZ-6F (S)<br>ISUZU NEES (O)                                                                                                                           |   |
| Type                                      | Manuel (S), Automatic (O), Overdrive                                                                                                                         |   |
| Number of Gears, Type                     | 6 Forward, 1 Reverse                                                                                                                                         |   |
| Steering System                           | <ul> <li>Hydraulic, Tilt and Telescopic</li> </ul>                                                                                                           |   |
| Tyres                                     |                                                                                                                                                              | _ |
| Communitation                             | 235/75 R17,5                                                                                                                                                 |   |
| Suspensions                               | D                                                                                                                                                            | - |
| Front<br>Rear                             | Parabolic Steel Alloy Leaf Springs<br>Air Suspension - 2 Bellows - 2 Hydraulic Si<br>Mechanical Suspension; Parabolic Steel Al<br>and 2 Shock Absorbers(Opt) |   |
| Brake System                              |                                                                                                                                                              | _ |
| Front/Rear                                | Disc/Disc                                                                                                                                                    |   |
| System                                    | Full Air Brake System With ABS and EBS,<br>Dual Circuit, Auto-Adjusted                                                                                       |   |
| Parking Brake                             | Air Actuated, Operating on Rear Axle                                                                                                                         |   |
| Auxiliary Brake                           | Exhaust Brake                                                                                                                                                |   |
| Fuel Tank                                 |                                                                                                                                                              | _ |
| Fuel Tank Capacity (lt)                   | 190 lt                                                                                                                                                       |   |
| Diesel Exhaust Fluid Tank (lt)            | 16,5 lt                                                                                                                                                      |   |
| Luggage Compartment                       |                                                                                                                                                              | _ |
| Luggage Capacity (m³)                     | 3,6                                                                                                                                                          |   |
| Central Locking System                    | Opt                                                                                                                                                          |   |
| Interior Luggage Řacks                    | S                                                                                                                                                            |   |
| Electrical System                         |                                                                                                                                                              | _ |
| Battery                                   | 24V (2X12V)-125 Ah                                                                                                                                           |   |
| Passenger Capacity                        |                                                                                                                                                              | - |
| Standard Seat Layout                      | 30(Seated)+1(Crew)+1(Driver)                                                                                                                                 |   |
| Optional Seat Layouts                     | 33(s)+1(d)                                                                                                                                                   |   |
|                                           | 31(s)+1(c)+1(d)                                                                                                                                              |   |
| Crew Seat                                 | S                                                                                                                                                            |   |
| Seat Layouts With Wheelchair              | Opt                                                                                                                                                          |   |
|                                           |                                                                                                                                                              |   |