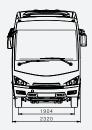

### TECHNICAL CDECIEICATIONIC

| TECHNICAL SPECIFICATIONS  Dimensions (mm) |                                                                                                                                                              |   |
|-------------------------------------------|--------------------------------------------------------------------------------------------------------------------------------------------------------------|---|
| Maximum Length                            | 7720                                                                                                                                                         |   |
| Maximum Width                             | 2320                                                                                                                                                         |   |
| Maximum Height                            | 3330                                                                                                                                                         |   |
| Wheelbase                                 | 3815                                                                                                                                                         |   |
| Front Overhang                            | 1673                                                                                                                                                         |   |
| Rear Overhang                             | 2232                                                                                                                                                         |   |
| Weights (kg) Gross Vehicle Weight         | 10400                                                                                                                                                        | - |
| Engine                                    | 10400                                                                                                                                                        | _ |
| Model                                     | ISUZU 4HK1E6D                                                                                                                                                |   |
| Type                                      | Commonrail Turbo Diesel Intercooler                                                                                                                          |   |
| Number of Cylinders                       | 4                                                                                                                                                            |   |
| Engine Volume                             | 5193                                                                                                                                                         |   |
| Maximum Power (PS/rpm)                    | 190/2600                                                                                                                                                     |   |
| Maximum Torque (Nm/rpm)                   | 510 /1600-2600                                                                                                                                               |   |
| Exhaust Emission Class                    | Euro VI OBD-D                                                                                                                                                |   |
| Transmission                              |                                                                                                                                                              | - |
| Model                                     | ISUZU MZZ-6F (S)<br>ISUZU NEES (O)                                                                                                                           |   |
| Type                                      | Manuel (S), Automatic (O), Overdrive                                                                                                                         |   |
| Number of Gears, Type                     | 6 Forward, 1 Reverse                                                                                                                                         |   |
| Steering System                           | <ul> <li>Hydraulic, Tilt and Telescopic</li> </ul>                                                                                                           |   |
| Tyres                                     |                                                                                                                                                              | _ |
| Communitation                             | 235/75 R17,5                                                                                                                                                 |   |
| Suspensions                               | D                                                                                                                                                            | - |
| Front<br>Rear                             | Parabolic Steel Alloy Leaf Springs<br>Air Suspension - 2 Bellows - 2 Hydraulic Si<br>Mechanical Suspension; Parabolic Steel Al<br>and 2 Shock Absorbers(Opt) |   |
| Brake System                              |                                                                                                                                                              | _ |
| Front/Rear                                | Disc/Disc                                                                                                                                                    |   |
| System                                    | Full Air Brake System With ABS and EBS,<br>Dual Circuit, Auto-Adjusted                                                                                       |   |
| Parking Brake                             | Air Actuated, Operating on Rear Axle                                                                                                                         |   |
| Auxiliary Brake                           | Exhaust Brake                                                                                                                                                |   |
| Fuel Tank                                 |                                                                                                                                                              | _ |
| Fuel Tank Capacity (lt)                   | 190 lt                                                                                                                                                       |   |
| Diesel Exhaust Fluid Tank (lt)            | 16,5 lt                                                                                                                                                      |   |
| Luggage Compartment                       |                                                                                                                                                              | _ |
| Luggage Capacity (m³)                     | 3,6                                                                                                                                                          |   |
| Central Locking System                    | Opt                                                                                                                                                          |   |
| Interior Luggage Řacks                    | S                                                                                                                                                            |   |
| Electrical System                         |                                                                                                                                                              | _ |
| Battery                                   | 24V (2X12V)-125 Ah                                                                                                                                           |   |
| Passenger Capacity                        |                                                                                                                                                              | - |
| Standard Seat Layout                      | 30(Seated)+1(Crew)+1(Driver)                                                                                                                                 |   |
| Optional Seat Layouts                     | 33(s)+1(d)                                                                                                                                                   |   |
|                                           | 31(s)+1(c)+1(d)                                                                                                                                              |   |
| Crew Seat                                 | S                                                                                                                                                            |   |
| Seat Layouts With Wheelchair              | Opt                                                                                                                                                          |   |
|                                           |                                                                                                                                                              |   |